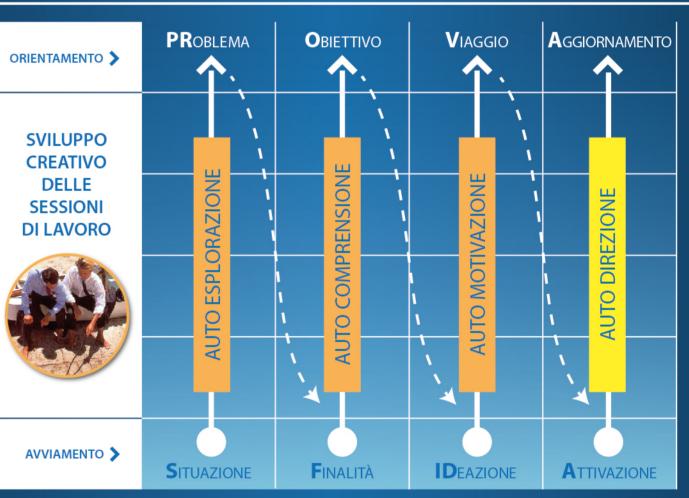

SCHEMA PER IL SOSTEGNO ALLO SVILUPPO DEI COMPORTAMENTI DA MIGLIORARE RIFERITI ALLE COMPETENZE

"Non puoi insegnare qualcosa ad un uomo. Lo puoi solo aiutare a scoprirla dentro di sé"

G. GALILEI

**BUSINESS** 